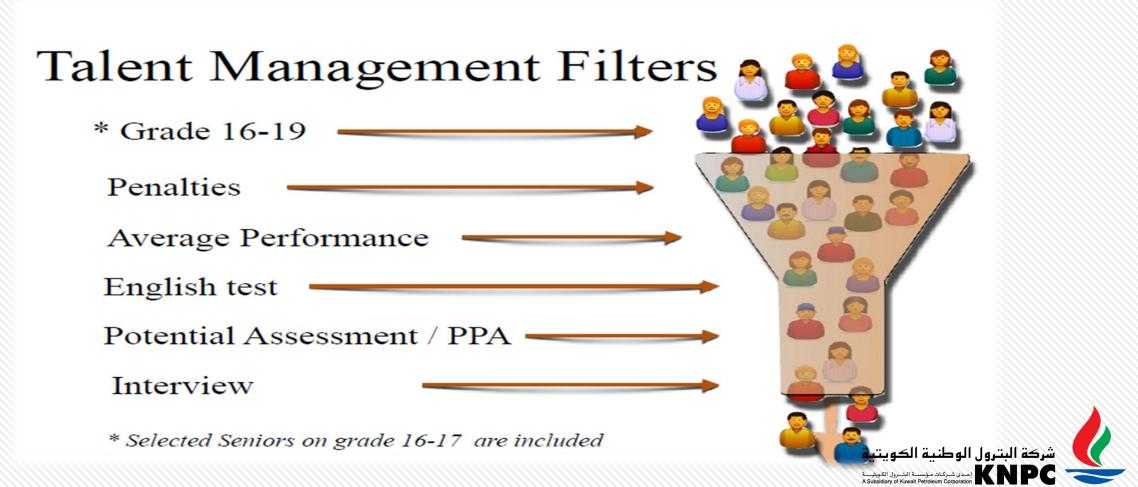

# The program used 5 filters to select the stars...

## 1. Selected Population

**DES 16-19** 

## 2. Penalties: **EMPLOYEES WITH VALID DISCIPLINARY ACTION WITHIN** THE LAST YEAR WERE EXCLUDED FROM THE PROGRAM.

#### 3. Average performance **EMPLOYEES MUST** HAVE AN AVERAGE **PERFORMANCE OF** (A) & ABOVE IN THE LAST 3 YEARS IN ORDER TO JOIN THE PROGRAM.

شركة البترول الوطنية الكويتية

## 4. English test

## EMPLOYEES MUST HAVE INTERMEDIATE LEVEL & ABOVE IN ORDER TO JOIN THE PROGRAM.

# 5. Technical & Potential Assessment:

This assessment covered behavioral and technical Assessment of the employees. This was done by direct boss and eventually approved by concerned DCEO.

The **Technical Assessment** helps us gauge specific technical knowledge of the candidates in their field of work. Whereas the **Behavioral Assessment** gives us an idea of the employees' intrapersonal skills like leadership, adaptability and determination.